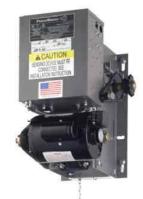

## Model "RJ" V-Belt Jackshaft Release Operator

PowerMaster Model "RJ" operators are designed to allow emergency egress capability and lock bar sensing on Rolling Service Doors and Grilles.

## **STANDARD 2 YEAR WARRANTY.**

Supply PowerMaster model "RJ" industrial duty jackshaft type operator to provide lock bar sensing and allow emergency egress on rolling service doors and grilles. Primary reduction shall be by heavy duty V-Belt Drive. Secondary reduction shall be a chain and sprocket arrangement. Reduction stages shall be arranged so that mechanism is self locking when torque is applied at output shaft. All reduction shafts shall be a minimum of 1" in diameter, supported by bronze oilite bearings. Operator shall provide an adjustable torque limiting clutch.

Control circuit shall provide instant reverse motor wiring on 1Ø operators. Positive chain driven, rotary type limit switches shall be provided to limit full open and close travel of door. Limit switch adjustment shall not be affected by removal of motor or by manual operation of door. A floor level manual disconnect chain shall be provided for emergency release and operation of door. An electrical interlock switch shall be provided to disable control circuit while emergency release chain is engaged. Final drive chain shall be a #50 or larger roller chain.