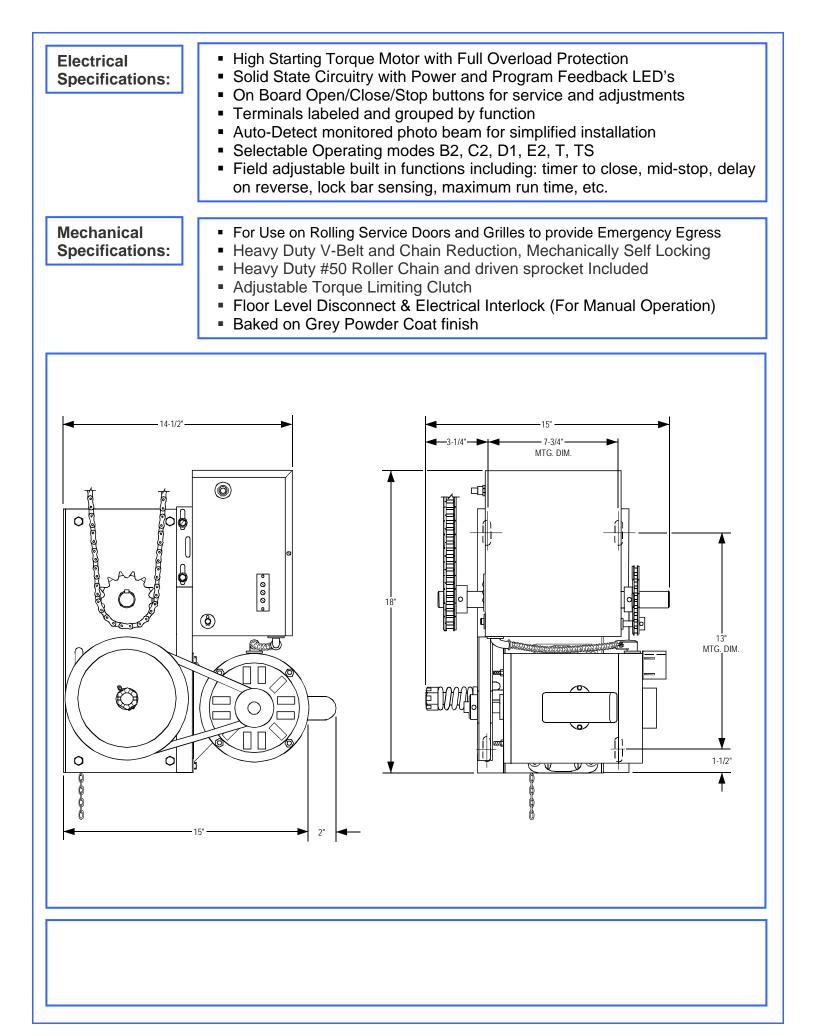

## **STANDARD 2 YEAR WARRANTY.**

Supply PowerMaster model "RJ" industrial duty jackshaft type operator to provide lock bar sensing and allow emergency egress on rolling service doors and grilles. Primary reduction shall be by heavy duty V-Belt Drive. Secondary reduction shall be a chain and sprocket arrangement. Reduction stages shall be arranged so that mechanism is self locking when torque is applied at output shaft. All reduction shafts shall be a minimum of 1" in diameter, supported by bronze oilite bearings. Operator shall provide an adjustable torque limiting clutch.

Motor shall be of the high starting torque, continuous duty industrial type, protected from overload by a current sensing or thermal type overload device. Motor controller shall be a heavy duty, full voltage, across the line, magnetic reversing contactor, that is mechanically and electrically interlocked. Electrical components shall be installed in a NEMA 1 enclosure integral to the operator. A transformer shall be provided to reduce control voltage to 24 VAC. Separate terminal strips shall be provided for connection of power supply line and all control devices. Operator shall be wired for an open/close/stop control station.

Control circuit shall provide instant reverse motor wiring on 1Ø operators. Positive chain driven, rotary type limit switches shall be provided to limit full open and close travel of door. Limit switch adjustment shall not be affected by removal of motor or by manual operation of door. A floor level manual disconnect chain shall be provided for emergency release and operation of door. An electrical interlock switch shall be provided to disable control circuit while emergency release chain is engaged. Final drive chain shall be a #50 or larger roller chain.