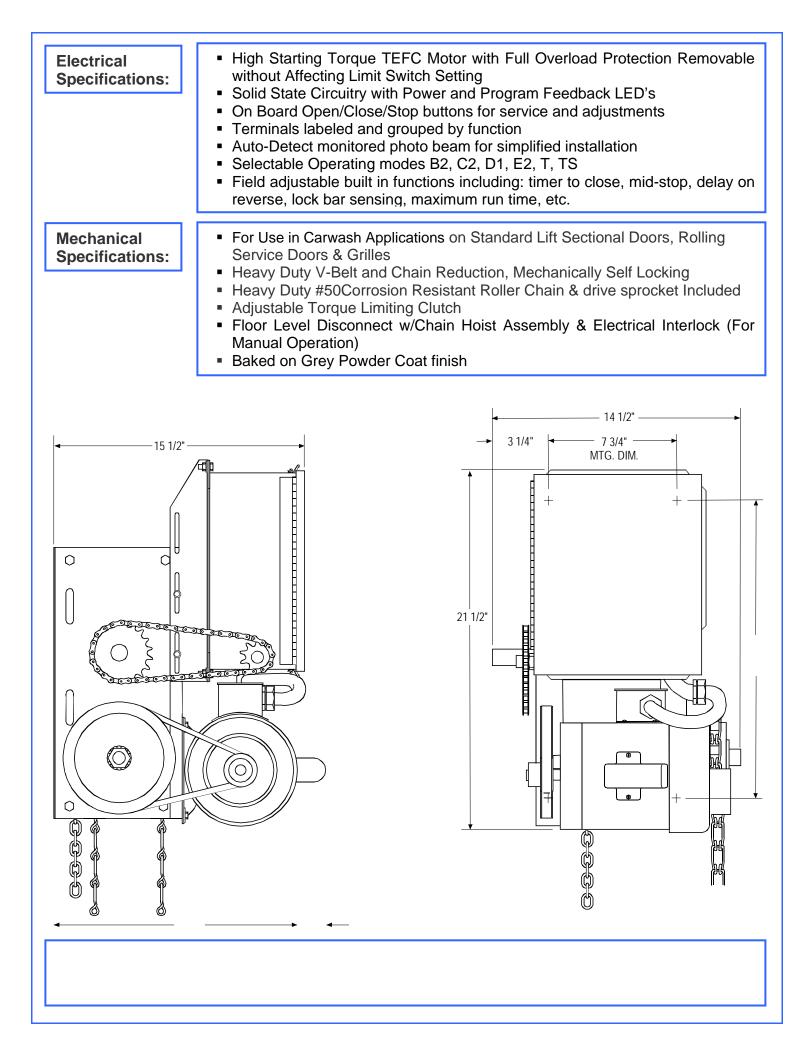

## STANDARD 2 YEAR WARRANTY.

Supply PowerMaster model "CH" Industrial Duty Hoist operator for Carwash type applications on Sectional Doors and Rolling Service Doors and Grilles.

Primary reduction shall be by heavy duty V-Belt Drive. Secondary reduction shall be a chain and sprocket arrangement. Reduction stages shall be arranged so that mechanism is self locking when torque is applied at output shaft. All reduction shafts shall be a minimum of 1" in diameter, supported by bronze oilite bearings. Operator shall provide an adjustable torque limiting clutch.

Motor shall be of the high starting torque, totally enclosed fan cooled continuous duty industrial type, protected from overload by a current sensing or thermal type overload device. Motor controller shall be a heavy duty, full voltage, across the line, magnetic reversing contactor, that is electrically interlocked. mechanically and Electrical components shall be installed in a NEMA 4 enclosure integral to the operator. A transformer shall be provided to reduce control voltage to 24 VAC. Separate terminal strips shall be provided for connection of power supply line and all control devices. Operator shall be wired for an open/close/stop control station. Control circuit shall provide instant reverse motor wiring on 1Ø operators. Positive chain driven, rotary type limit switches shall be provided to limit full open and close travel of door. Limit switch adjustment shall not be affected by removal of motor or by manual operation of door. A floor level manual hoist chain shall be provided for emergency operation of door. An electrical interlock switch shall be provided to disable control circuit while manual hoist chain is engaged. Final drive chain shall be a #50 or larger roller chain. Operator shall be capable of right or left hand mounting in either a vertical or horizontal position.