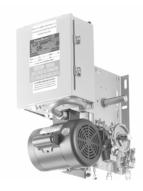

## Model "CH" V-Belt Carwash Hoist

PowerMaster Model "CH" operators are designed for Carwash type applications on Sectional Doors and Rolling Service Doors and Grilles.

## STANDARD 2 YEAR WARRANTY.

Supply PowerMaster model "CH" Industrial Duty Hoist operator for Carwash type applications on Sectional Doors and Rolling Service Doors and Grilles.

Primary reduction shall be by heavy duty V-Belt Drive. Secondary reduction shall be a chain and sprocket arrangement. Reduction stages shall be arranged so that mechanism is self locking when torque is applied at output shaft. All reduction shafts shall be a minimum of 1" in diameter, supported by bronze oilite bearings. Operator shall provide an adjustable torque limiting clutch.

Motor shall be of the high starting torque, totally enclosed fan cooled continuous duty industrial type, protected from overload by a current sensing or thermal type overload device. Motor controller shall be a heavy duty, full voltage, across the line, magnetic reversing contactor, that is electrically interlocked. mechanically and Electrical components shall be installed in a NEMA 4 enclosure integral to the operator. A transformer shall be provided to reduce control voltage to 24 VAC. Separate terminal strips shall be provided for connection of power supply line and all control devices. Operator shall be wired for an open/close/stop control station. Control circuit shall provide instant reverse motor wiring on 1Ø operators. Positive chain driven, rotary type limit switches shall be provided to limit full open and close travel of door. Limit switch adjustment shall not be affected by removal of motor or by manual operation of door. A floor level manual hoist chain shall be provided for emergency operation of door. An electrical interlock switch shall be provided to disable control circuit while manual hoist chain is engaged. Final drive chain shall be a #50 or larger roller chain. Operator shall be capable of right or left hand mounting in either a vertical or horizontal position.