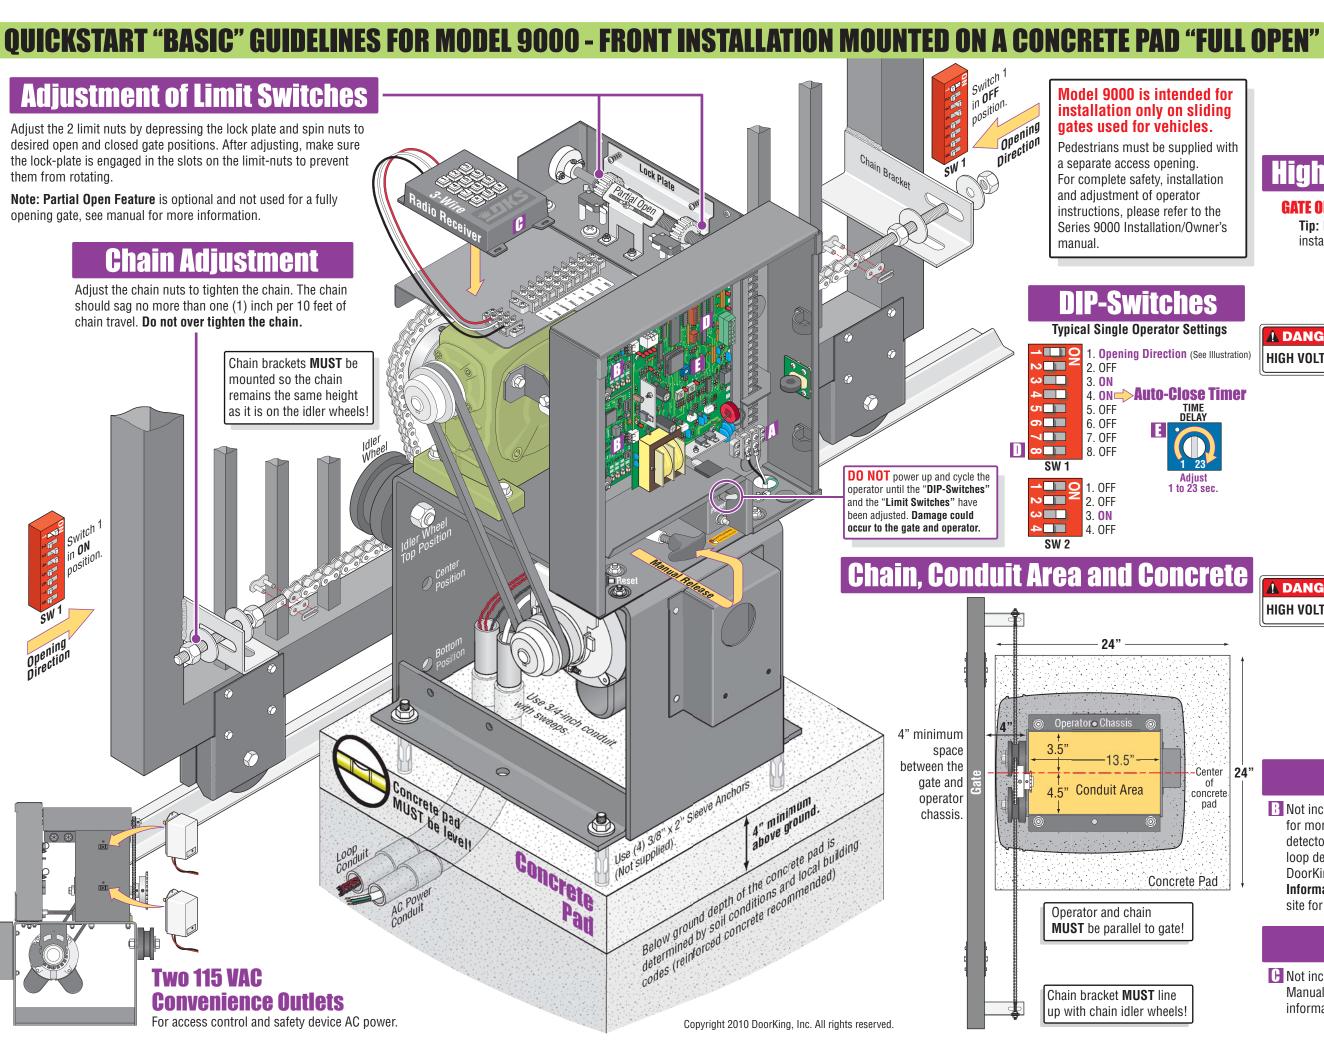

120 Glasgow Avenue Inglewood, California 90301

# **High Voltage Connection**

### **GATE OPERATOR MUST BE PROPERLY GROUNDED!!**

**Tip:** It is recommended that a surge suppressor be installed on the input high voltage power line.

# Input Power Line: White - Neutral Black - 115 VAC Hot Green - Chassis Ground

## 208/230/460 VAC

Single Phase



# **Loop Detectors**

Rot included - Refer to the Installation/Owner's manual for more information about DoorKing's Plug-In loop detectors. DoorKing highly recommends that loops and loop detectors are installed with this slide gate operator. DoorKing offers a free "Loop and Loop-Detectors Information Manual" PDF located at DoorKing's web site for more information. www.dkaccess.com

# **Radio Receiver**

Not included - Refer to a specific Radio