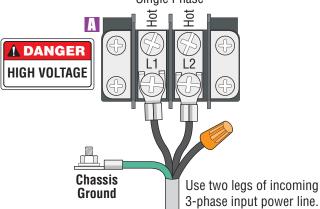

# **High Voltage Connection**

### **GATE OPERATOR MUST BE PROPERLY GROUNDED!!**

**Tip:** It is recommended that a surge suppressor be installed on the input high voltage power line.

# Input Power Line: White - Neutral Black - 115 VAC Hot Green - Chassis Ground

## 208/230/460 VAC

Single Phase