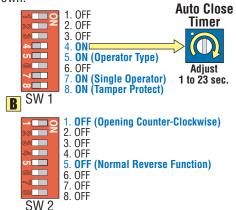

### **DIP-Switch Settings**

Using shadow loop and gate opening in direction shown.