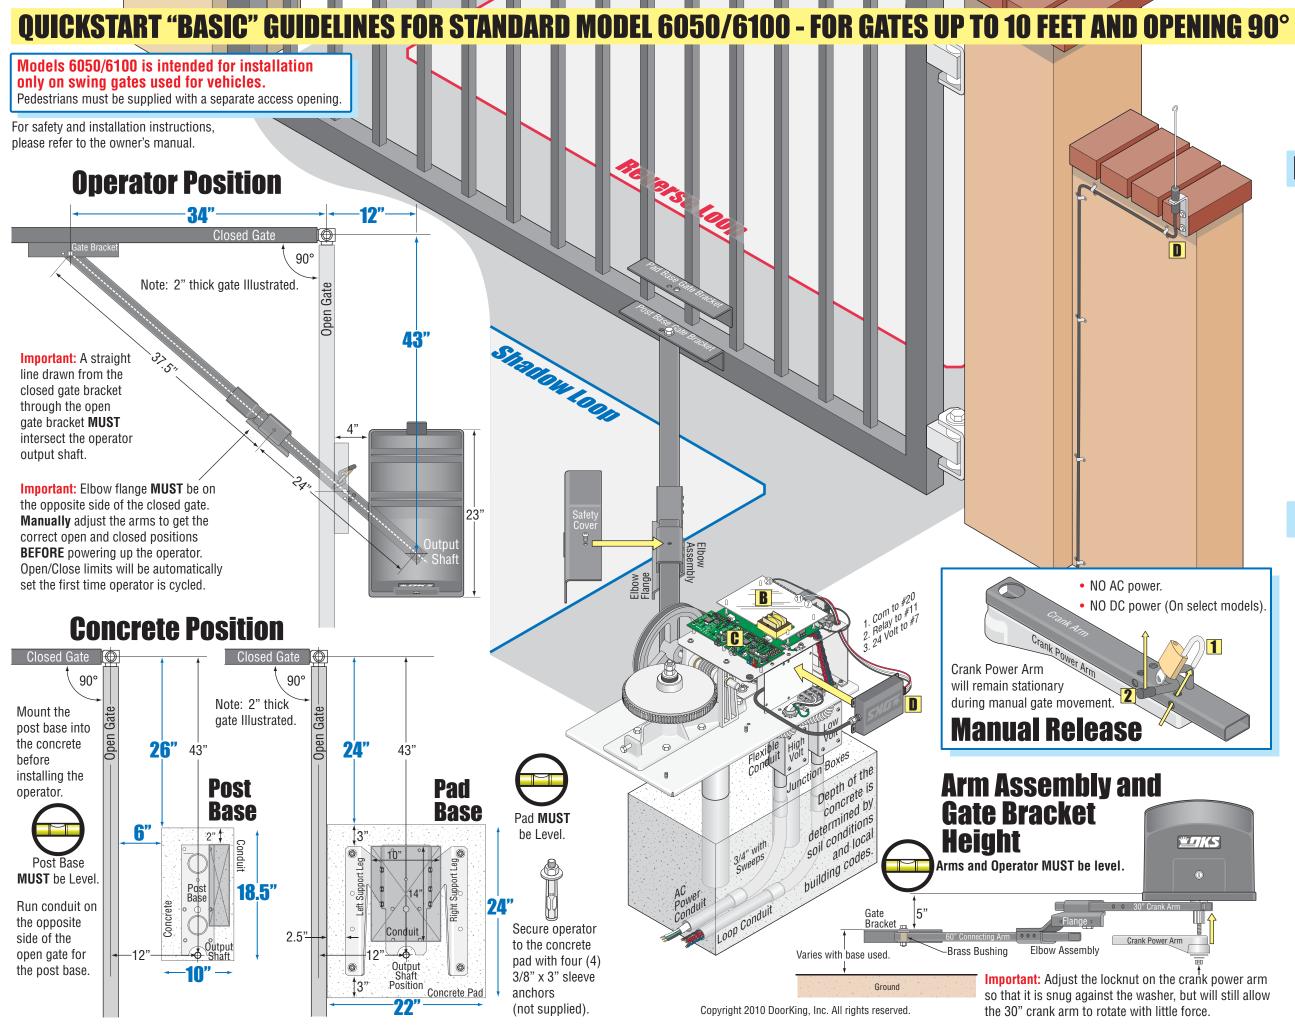

#### **GATE OPERATOR MUST BE PROPERLY GROUNDED!!**

Tip: It is recommended that a surge suppressor be installed on the high voltage power lines.

> Chassis 🐻 Ground

**A DANGER** 

**HIGH VOLTAGE!** 

Important: The elbow assembly must be in the correct position on the arms **BEFORE** cycling operator the first time.

# High Voltage Conduit

# **Loop Detectors**

C Not included - Refer to the Owner's manual and Loop Information Manual (available from www.dkaccess.com) for more information on loops and loop detectors.

# **Radio Receiver**

**D** Not included - Refer to a specific Radio Receiver Manual (available from www.dkaccess.com) for more information on radio receivers and antenna installation.

6050-066-D-4-10